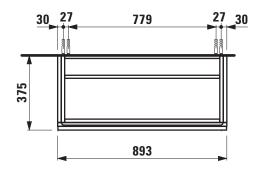

## **CASE FOR PALACE FURNITURE**

Vanity unit 40125.1 40125.2

| TECHNICAL DATA     |                                                   |                      |                                                    |
|--------------------|---------------------------------------------------|----------------------|----------------------------------------------------|
| Order no.          | 40125.1 / 1 drawer                                | Mounting acc. incl.  | Installation set for furniture, order no. 49120.6, |
|                    | 40125.2 / 2 drawers                               |                      | 49114.0                                            |
| Dimensions (WxHxD) | 893 x 425 x 375 mm                                | Mounting information | The walls installed on must meet the require-      |
| Matching for       | Washbasin, order no. 81170.2, 81270.2             |                      | ments of the furniture in terms of weight and      |
| Specification      | Body/Front – MDF board with PVC foil              |                      | the supplied fastening elements. If this cannot    |
|                    | Integrated handle on the top of the drawer and    |                      | be guaranteed another method of installation       |
|                    | aluminum handle bar in the middle                 |                      | needs to be chosen. For example with feet.         |
| Weight             | 40125.1 / 26,5 kg                                 | Colours              | 463 – White matt                                   |
|                    | 40125.2 / 31,0 kg                                 |                      | 475 – White glossy                                 |
| Accessories excl.  | Feet (2 pieces), aluminium, order no. 48309.4     |                      | 519 - Chalked oak                                  |
|                    | Towel rail, anodized aluminium, order no. 49095.1 |                      | 548 - Anthracite oak                               |
|                    | Space saving siphon, order no. 89424.0            |                      | 999 – 39 other lacquered colours on request        |

## TECHNICAL DRAWINGS / S 1 : 20

LAUFEN