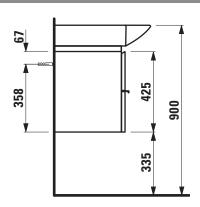

## **CASE FOR PALACE FURNITURE**

Vanity unit 40125.1 40125.2

| TECHNICAL DATA     |                                                   |                      |                                                    |
|--------------------|---------------------------------------------------|----------------------|----------------------------------------------------|
| Order no.          | 40125.1 / 1 drawer                                | Mounting acc. incl.  | Installation set for furniture, order no. 49120.6, |
|                    | 40125.2 / 2 drawers                               |                      | 49114.0                                            |
| Dimensions (WxHxD) | 893 x 425 x 375 mm                                | Mounting information | The walls installed on must meet the require-      |
| Matching for       | Washbasin, order no. 81170.2, 81270.2             |                      | ments of the furniture in terms of weight and      |
| Specification      | Body/Front – MDF board with PVC foil              |                      | the supplied fastening elements. If this cannot    |
|                    | Integrated handle on the top of the drawer and    |                      | be guaranteed another method of installation       |
|                    | aluminum handle bar in the middle                 |                      | needs to be chosen. For example with feet.         |
| Weight             | 40125.1 / 26,5 kg                                 | Colours              | 463 – White matt                                   |
|                    | 40125.2 / 31,0 kg                                 |                      | 475 – White glossy                                 |
| Accessories excl.  | Feet (2 pieces), aluminium, order no. 48309.4     |                      | 519 - Chalked oak                                  |
|                    | Towel rail, anodized aluminium, order no. 49095.1 |                      | 548 - Anthracite oak                               |
|                    | Space saving siphon, order no. 89424.0            |                      | 999 – 39 other lacquered colours on request        |

## TECHNICAL DRAWINGS / S 1 : 20

LAUFEN