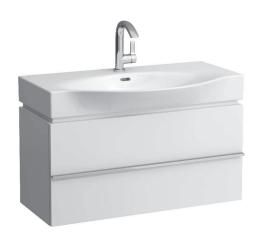

## **CASE FOR PALACE FURNITURE**

Vanity unit 40125.1 40125.2

| TECHNICAL DATA     |                                                   |                      |                                                    |
|--------------------|---------------------------------------------------|----------------------|----------------------------------------------------|
| Order no.          | 40125.1 / 1 drawer                                | Mounting acc. incl.  | Installation set for furniture, order no. 49120.6, |
|                    | 40125.2 / 2 drawers                               |                      | 49114.0                                            |
| Dimensions (WxHxD) | 893 x 425 x 375 mm                                | Mounting information | The walls installed on must meet the require-      |
| Matching for       | Washbasin, order no. 81170.2, 81270.2             |                      | ments of the furniture in terms of weight and      |
| Specification      | Body/Front – MDF board with PVC foil              |                      | the supplied fastening elements. If this cannot    |
|                    | Integrated handle on the top of the drawer and    |                      | be guaranteed another method of installation       |
|                    | aluminum handle bar in the middle                 |                      | needs to be chosen. For example with feet.         |
| Weight             | 40125.1 / 26,5 kg                                 | Colours              | 463 – White matt                                   |
|                    | 40125.2 / 31,0 kg                                 |                      | 475 – White glossy                                 |
| Accessories excl.  | Feet (2 pieces), aluminium, order no. 48309.4     |                      | 519 - Chalked oak                                  |
|                    | Towel rail, anodized aluminium, order no. 49095.1 |                      | 548 - Anthracite oak                               |
|                    | Space saving siphon, order no. 89424.0            |                      | 999 – 39 other lacquered colours on request        |