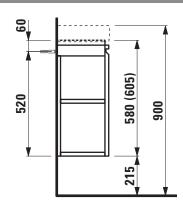

## **LAUFEN PRO S FURNITURE**

**Vanity unit** 48300.2

| Order no.          | 48300.2 / door hinge right                    | Mounting acc. incl.  | Installation set for furniture, order no. 49120.6, |
|--------------------|-----------------------------------------------|----------------------|----------------------------------------------------|
| Dimensions (WxHxD) | 470 x 605 x 275 mm                            |                      | 49114.0                                            |
| matching for       | Washbasin, order no. 81595.4                  | Mounting information | The walls installed on must meet the require-      |
| Specification      | Body/Front - MDF board with PVC foil          |                      | ments of the furniture in terms of weight and      |
|                    | Integrated handle in the front                |                      | the supplied fastening elements. If this cannot    |
|                    | 1 door                                        |                      | be guaranteed another method of installation       |
|                    | 1 shelf (adjustable)                          |                      | needs to be chosen. For example with feet.         |
|                    | 1 shelf left, side open                       | Colours              | 463 – White matt                                   |
| Weight             | 17,5 kg                                       | •                    | 475 – White glossy                                 |
| Accessories excl.  | Feet (2 pieces), aluminium, order no. 48310.4 | -                    | 423 – Wenge                                        |
|                    | Space saving siphon, order no. 89424.0        |                      | 479 – Bright oak                                   |
|                    |                                               | -                    | 480 - Graphite                                     |
|                    |                                               |                      | 999 – 39 other lacquered colours                   |

## TECHNICAL DRAWINGS / S 1 : 20

LAUFEN