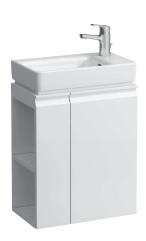

## **LAUFEN PRO S FURNITURE**

**Vanity unit** 48300.2

| Order no.          | 48300.2 / door hinge right                    | Mounting acc. incl.  | Installation set for furniture, order no. 49120.6, |
|--------------------|-----------------------------------------------|----------------------|----------------------------------------------------|
| Dimensions (WxHxD) | 470 x 605 x 275 mm                            |                      | 49114.0                                            |
| matching for       | Washbasin, order no. 81595.4                  | Mounting information | The walls installed on must meet the require-      |
| Specification      | Body/Front - MDF board with PVC foil          |                      | ments of the furniture in terms of weight and      |
|                    | Integrated handle in the front                |                      | the supplied fastening elements. If this cannot    |
|                    | 1 door                                        |                      | be guaranteed another method of installation       |
|                    | 1 shelf (adjustable)                          |                      | needs to be chosen. For example with feet.         |
|                    | 1 shelf left, side open                       | Colours              | 463 – White matt                                   |
| Weight             | 17,5 kg                                       | •                    | 475 – White glossy                                 |
| Accessories excl.  | Feet (2 pieces), aluminium, order no. 48310.4 | -                    | 423 – Wenge                                        |
|                    | Space saving siphon, order no. 89424.0        |                      | 479 – Bright oak                                   |
|                    |                                               | -                    | 480 - Graphite                                     |
|                    |                                               |                      | 999 – 39 other lacquered colours                   |