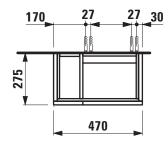

## **LAUFEN PRO S FURNITURE**

**Vanity unit** 48300.2

| Order no.          | 48300.2 / door hinge right                    | Mounting acc. incl.  | Installation set for furniture, order no. 49120.6, |
|--------------------|-----------------------------------------------|----------------------|----------------------------------------------------|
| Dimensions (WxHxD) | 470 x 605 x 275 mm                            |                      | 49114.0                                            |
| matching for       | Washbasin, order no. 81595.4                  | Mounting information | The walls installed on must meet the require-      |
| Specification      | Body/Front - MDF board with PVC foil          |                      | ments of the furniture in terms of weight and      |
|                    | Integrated handle in the front                |                      | the supplied fastening elements. If this cannot    |
|                    | 1 door                                        |                      | be guaranteed another method of installation       |
|                    | 1 shelf (adjustable)                          |                      | needs to be chosen. For example with feet.         |
|                    | 1 shelf left, side open                       | Colours              | 463 – White matt                                   |
| Weight             | 17,5 kg                                       | •                    | 475 – White glossy                                 |
| Accessories excl.  | Feet (2 pieces), aluminium, order no. 48310.4 | -                    | 423 – Wenge                                        |
|                    | Space saving siphon, order no. 89424.0        |                      | 479 – Bright oak                                   |
|                    |                                               | -                    | 480 - Graphite                                     |
|                    |                                               |                      | 999 – 39 other lacquered colours                   |

## TECHNICAL DRAWINGS / S 1 : 20

LAUFEN