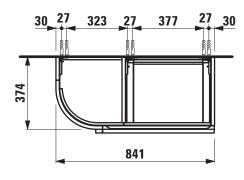

## **CASE FOR PALACE FURNITURE**

Vanity unit 40153.1 40153.2

| TECHNICAL DA       | TA                                                |         |
|--------------------|---------------------------------------------------|---------|
| Order no.          | 40153.1 / 1 drawer, 1 door left                   | Mountir |
|                    | 40153.2 / 2 drawers, 1 door left                  |         |
| Dimensions (WxHxD) | 841 x 425 x 374 mm                                | Mountir |
| Matching for       | Washbasin, order no. 81670.2                      |         |
| Specification      | Body/Front - MDF board with PVC foil              |         |
|                    | Integrated handle on the top of the drawer and    |         |
|                    | aluminum handle bar in the middle                 |         |
| Weight             | 40153.1 / 25,5 kg                                 | Colours |
|                    | 40153.2 / 30,0 kg                                 |         |
| Accessories excl.  | Feet (2 pieces), aluminium, order no. 48309.8     |         |
|                    | Towel rail, anodized aluminium, order no. 49095.1 |         |
|                    | Space saving siphon, order no. 89424.0            |         |

## TECHNICAL DRAWINGS / S 1 : 20

LAUFEN