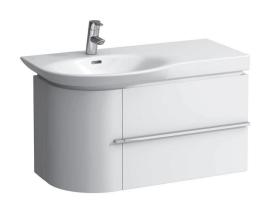

## **CASE FOR PALACE FURNITURE**

Vanity unit 40153.1 40153.2

| TECHNICAL DA       | TA                                                |         |
|--------------------|---------------------------------------------------|---------|
| Order no.          | 40153.1 / 1 drawer, 1 door left                   | Mountir |
|                    | 40153.2 / 2 drawers, 1 door left                  |         |
| Dimensions (WxHxD) | 841 x 425 x 374 mm                                | Mountir |
| Matching for       | Washbasin, order no. 81670.2                      |         |
| Specification      | Body/Front - MDF board with PVC foil              |         |
|                    | Integrated handle on the top of the drawer and    |         |
|                    | aluminum handle bar in the middle                 |         |
| Weight             | 40153.1 / 25,5 kg                                 | Colours |
|                    | 40153.2 / 30,0 kg                                 |         |
| Accessories excl.  | Feet (2 pieces), aluminium, order no. 48309.8     |         |
|                    | Towel rail, anodized aluminium, order no. 49095.1 |         |
|                    | Space saving siphon, order no. 89424.0            |         |