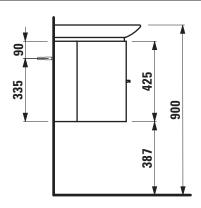

## **CASE FOR PALACE FURNITURE**

Vanity unit 40153.1 40153.2

| TECHNICAL DA       | TA                                                |         |
|--------------------|---------------------------------------------------|---------|
| Order no.          | 40153.1 / 1 drawer, 1 door left                   | Mountir |
|                    | 40153.2 / 2 drawers, 1 door left                  |         |
| Dimensions (WxHxD) | 841 x 425 x 374 mm                                | Mountir |
| Matching for       | Washbasin, order no. 81670.2                      |         |
| Specification      | Body/Front - MDF board with PVC foil              |         |
|                    | Integrated handle on the top of the drawer and    |         |
|                    | aluminum handle bar in the middle                 |         |
| Weight             | 40153.1 / 25,5 kg                                 | Colours |
|                    | 40153.2 / 30,0 kg                                 |         |
| Accessories excl.  | Feet (2 pieces), aluminium, order no. 48309.8     |         |
|                    | Towel rail, anodized aluminium, order no. 49095.1 |         |
|                    | Space saving siphon, order no. 89424.0            |         |

## TECHNICAL DRAWINGS / S 1 : 20

LAUFEN