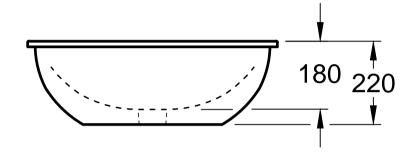

| LOOP & FRIENDS 6161 30 - Oval undercounter washbasin |            |         |           | Villeroy&Boch                                                                                                                                                                                                                                                                                                                                        |
|------------------------------------------------------|------------|---------|-----------|------------------------------------------------------------------------------------------------------------------------------------------------------------------------------------------------------------------------------------------------------------------------------------------------------------------------------------------------------|
| Altered:                                             | 25.08.2016 | Scale:  | 1:10      | This drawing may not be copied or passed on to third parties or competitive companies without our permission. Villeroy & Boch accepts no liability whatsoever for these data and technical drawings. Other parties use them at their own risk. The dimensions indicated are not binding. Villeroy & Boch reserves the right to make product changes. |
|                                                      |            | Signed: | HARU      |                                                                                                                                                                                                                                                                                                                                                      |
|                                                      |            | Date:   | Feb. 2003 |                                                                                                                                                                                                                                                                                                                                                      |