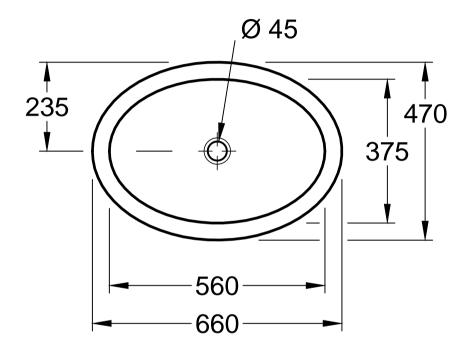

| LOOP & FRIENDS 6161 30 - Oval undercounter washbasin |            |         |           | Villeroy&Boch                                                                                                                                                                                                                                                                                                                                        |
|------------------------------------------------------|------------|---------|-----------|------------------------------------------------------------------------------------------------------------------------------------------------------------------------------------------------------------------------------------------------------------------------------------------------------------------------------------------------------|
| Altered:                                             | 25.08.2016 | Scale:  | 1:10      | This drawing may not be copied or passed on to third parties or competitive companies without our permission. Villeroy & Boch accepts no liability whatsoever for these data and technical drawings. Other parties use them at their own risk. The dimensions indicated are not binding. Villeroy & Boch reserves the right to make product changes. |
|                                                      |            | Signed: | HARU      |                                                                                                                                                                                                                                                                                                                                                      |
|                                                      |            | Date:   | Feb. 2003 |                                                                                                                                                                                                                                                                                                                                                      |