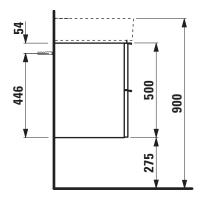

## TECHNICAL DATA

| Order no.          | 41020.2 / 2 drawers                              | Mounting acc. incl.  | Installation set for furniture, order no. 49114.0 |
|--------------------|--------------------------------------------------|----------------------|---------------------------------------------------|
| Dimensions (WxHxD) | 931 x 500 x 408 mm                               | Mounting information | The walls installed on must meet the require-     |
| Matching for       | Washbasin, order no. 81028.7                     |                      | ments of the furniture in terms of weight and     |
| Specification      | Body/Front - high-pressure laminate surface      |                      | the supplied fastening elements. If this cannot   |
|                    | (HPL) - water resistant, high impact and scratch |                      | be guaranteed another method of installation      |
|                    | resistant                                        |                      | needs to be chosen. For example with feet.        |
|                    | extruded anodised aluminium drawer front         | Colours Body/Front/  | 100 - White matt, with light aluminium frame      |
|                    | frame-handle combination                         | Frame with handle    | 101 - Light walnut, with light aluminium frame    |
|                    | drawer fronts 3 mm solide-core HPL material      |                      | 103 – Dark elm, with dark aluminium frame         |
|                    | 2 full extension drawers (soft-close mechanism)  |                      | 999 - 39 other lacquered colours on request,      |
| Weight             | 28,5 kg                                          |                      | available with light or dark aluminium frame      |
| Accessories excl.  | Drawer separation small 200 x 45 x 276 mm,       |                      |                                                   |
|                    | order no. 49540.1                                | Colours Feet         | light or dark aluminium feet                      |
|                    | Drawer separation large 320 x 45 x 276 mm,       |                      |                                                   |
|                    | order no. 49540.5                                |                      |                                                   |
|                    | Feet (2 pieces), aluminium, order no. 41122.0    |                      |                                                   |
|                    | Towel rail, anodized aluminium,                  |                      |                                                   |
|                    | order no. 49095.1                                |                      |                                                   |
|                    | Space saving siphon, order no. 89424.0           |                      |                                                   |
|                    |                                                  |                      |                                                   |

## TECHNICAL DRAWINGS / S 1 : 20