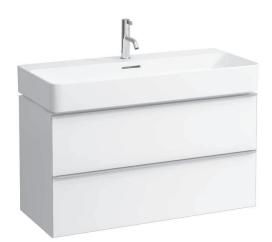

## Vanity unit 41020.2

## TECHNICAL DATA

| Order no.          | 41020.2 / 2 drawers                              | Mounting acc. incl.  | Installation set for furniture, order no. 49114.0 |
|--------------------|--------------------------------------------------|----------------------|---------------------------------------------------|
| Dimensions (WxHxD) | 931 x 500 x 408 mm                               | Mounting information | The walls installed on must meet the require-     |
| Matching for       | Washbasin, order no. 81028.7                     |                      | ments of the furniture in terms of weight and     |
| Specification      | Body/Front - high-pressure laminate surface      |                      | the supplied fastening elements. If this cannot   |
|                    | (HPL) - water resistant, high impact and scratch |                      | be guaranteed another method of installation      |
|                    | resistant                                        |                      | needs to be chosen. For example with feet.        |
|                    | extruded anodised aluminium drawer front         | Colours Body/Front/  | 100 - White matt, with light aluminium frame      |
|                    | frame-handle combination                         | Frame with handle    | 101 - Light walnut, with light aluminium frame    |
|                    | drawer fronts 3 mm solide-core HPL material      |                      | 103 – Dark elm, with dark aluminium frame         |
|                    | 2 full extension drawers (soft-close mechanism)  |                      | 999 - 39 other lacquered colours on request,      |
| Weight             | 28,5 kg                                          |                      | available with light or dark aluminium frame      |
| Accessories excl.  | Drawer separation small 200 x 45 x 276 mm,       |                      |                                                   |
|                    | order no. 49540.1                                | Colours Feet         | light or dark aluminium feet                      |
|                    | Drawer separation large 320 x 45 x 276 mm,       |                      |                                                   |
|                    | order no. 49540.5                                |                      |                                                   |
|                    | Feet (2 pieces), aluminium, order no. 41122.0    |                      |                                                   |
|                    | Towel rail, anodized aluminium,                  |                      |                                                   |
|                    | order no. 49095.1                                |                      |                                                   |
|                    | Space saving siphon, order no. 89424.0           |                      |                                                   |
|                    |                                                  |                      |                                                   |