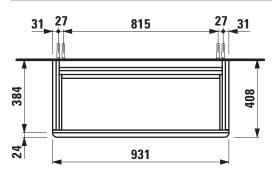

## TECHNICAL DATA

| Order no.          | 41020.2 / 2 drawers                              | Mounting acc. incl.  | Installation set for furniture, order no. 49114.0 |
|--------------------|--------------------------------------------------|----------------------|---------------------------------------------------|
| Dimensions (WxHxD) | 931 x 500 x 408 mm                               | Mounting information | The walls installed on must meet the require-     |
| Matching for       | Washbasin, order no. 81028.7                     |                      | ments of the furniture in terms of weight and     |
| Specification      | Body/Front - high-pressure laminate surface      |                      | the supplied fastening elements. If this cannot   |
|                    | (HPL) - water resistant, high impact and scratch |                      | be guaranteed another method of installation      |
|                    | resistant                                        |                      | needs to be chosen. For example with feet.        |
|                    | extruded anodised aluminium drawer front         | Colours Body/Front/  | 100 - White matt, with light aluminium frame      |
|                    | frame-handle combination                         | Frame with handle    | 101 - Light walnut, with light aluminium frame    |
|                    | drawer fronts 3 mm solide-core HPL material      |                      | 103 – Dark elm, with dark aluminium frame         |
|                    | 2 full extension drawers (soft-close mechanism)  |                      | 999 - 39 other lacquered colours on request,      |
| Weight             | 28,5 kg                                          |                      | available with light or dark aluminium frame      |
| Accessories excl.  | Drawer separation small 200 x 45 x 276 mm,       |                      |                                                   |
|                    | order no. 49540.1                                | Colours Feet         | light or dark aluminium feet                      |
|                    | Drawer separation large 320 x 45 x 276 mm,       |                      |                                                   |
|                    | order no. 49540.5                                |                      |                                                   |
|                    | Feet (2 pieces), aluminium, order no. 41122.0    |                      |                                                   |
|                    | Towel rail, anodized aluminium,                  |                      |                                                   |
|                    | order no. 49095.1                                |                      |                                                   |
|                    | Space saving siphon, order no. 89424.0           |                      |                                                   |
|                    |                                                  |                      |                                                   |

## TECHNICAL DRAWINGS / S 1 : 20